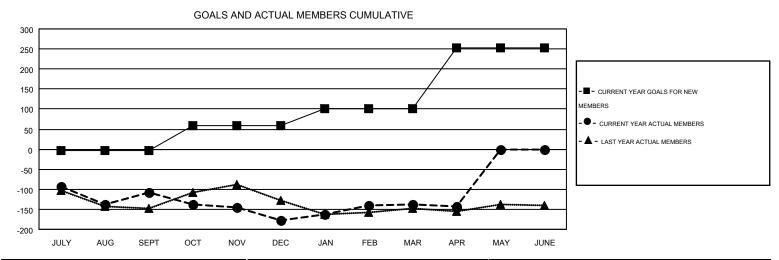

## Multiple District 33

**LOCATION: MASSACHUSETTS** 

GMT: ED LECIUS

| GMT: ED LEC   | IUS              |                   |                  |                  | _                             |                    |                                        |                    | GMT CA 1         |  |
|---------------|------------------|-------------------|------------------|------------------|-------------------------------|--------------------|----------------------------------------|--------------------|------------------|--|
|               |                  | Clubs             |                  |                  | Members RESULTS FOR 2015-2016 |                    |                                        |                    |                  |  |
|               | RESU             | LTS FOR 2015-2016 |                  |                  |                               |                    |                                        |                    |                  |  |
| QUARTER       | NEW CLUB<br>GOAL | NEW CLUBS         | DROPPED<br>CLUBS | NET<br>GAIN/LOSS | QUARTER                       | NEW MEMBER<br>GOAL | CHARTER AND<br>NEW<br>MEMBERS<br>ADDED | DROPPED<br>MEMBERS | NET<br>GAIN/LOSS |  |
| JULY/AUG/SEPT | 1                | 0                 | 2                | -2               | JULY/AUG/SEPT                 | -3                 | 147                                    | 255                | -108             |  |
| OCT/NOV/DEC   | 1                | 0                 | 0                | 0                | OCT/NOV/DEC                   | 62                 | 155                                    | 224                | -69              |  |
| JAN/FEB/MAR   | 2                | 0                 | 1                | -1               | JAN/FEB/MAR                   | 42                 | 176                                    | 136                | 40               |  |
| APR/MAY/JUNE  | 4                | 0                 | 0                | 0                | APR/MAY/JUNE                  | 151                | 41                                     | 48                 | -7               |  |