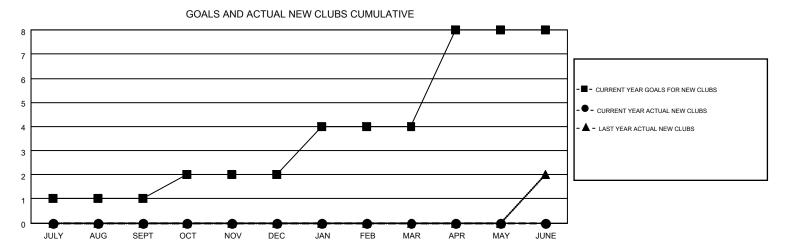

## Multiple District 33

**LOCATION: MASSACHUSETTS** 

GMT: ED LECIUS

| GMT: ED LEC   | IUS              |                   |                  |                  | _                             |                    |                                        |                    | GMT CA 1         |  |
|---------------|------------------|-------------------|------------------|------------------|-------------------------------|--------------------|----------------------------------------|--------------------|------------------|--|
|               |                  | Clubs             |                  |                  | Members RESULTS FOR 2015-2016 |                    |                                        |                    |                  |  |
|               | RESU             | LTS FOR 2015-2016 |                  |                  |                               |                    |                                        |                    |                  |  |
| QUARTER       | NEW CLUB<br>GOAL | NEW CLUBS         | DROPPED<br>CLUBS | NET<br>GAIN/LOSS | QUARTER                       | NEW MEMBER<br>GOAL | CHARTER AND<br>NEW<br>MEMBERS<br>ADDED | DROPPED<br>MEMBERS | NET<br>GAIN/LOSS |  |
| JULY/AUG/SEPT | 1                | 0                 | 2                | -2               | JULY/AUG/SEPT                 | -3                 | 147                                    | 255                | -108             |  |
| OCT/NOV/DEC   | 1                | 0                 | 0                | 0                | OCT/NOV/DEC                   | 62                 | 155                                    | 224                | -69              |  |
| JAN/FEB/MAR   | 2                | 0                 | 1                | -1               | JAN/FEB/MAR                   | 42                 | 176                                    | 136                | 40               |  |
| APR/MAY/JUNE  | 4                | 0                 | 0                | 0                | APR/MAY/JUNE                  | 151                | 41                                     | 48                 | -7               |  |